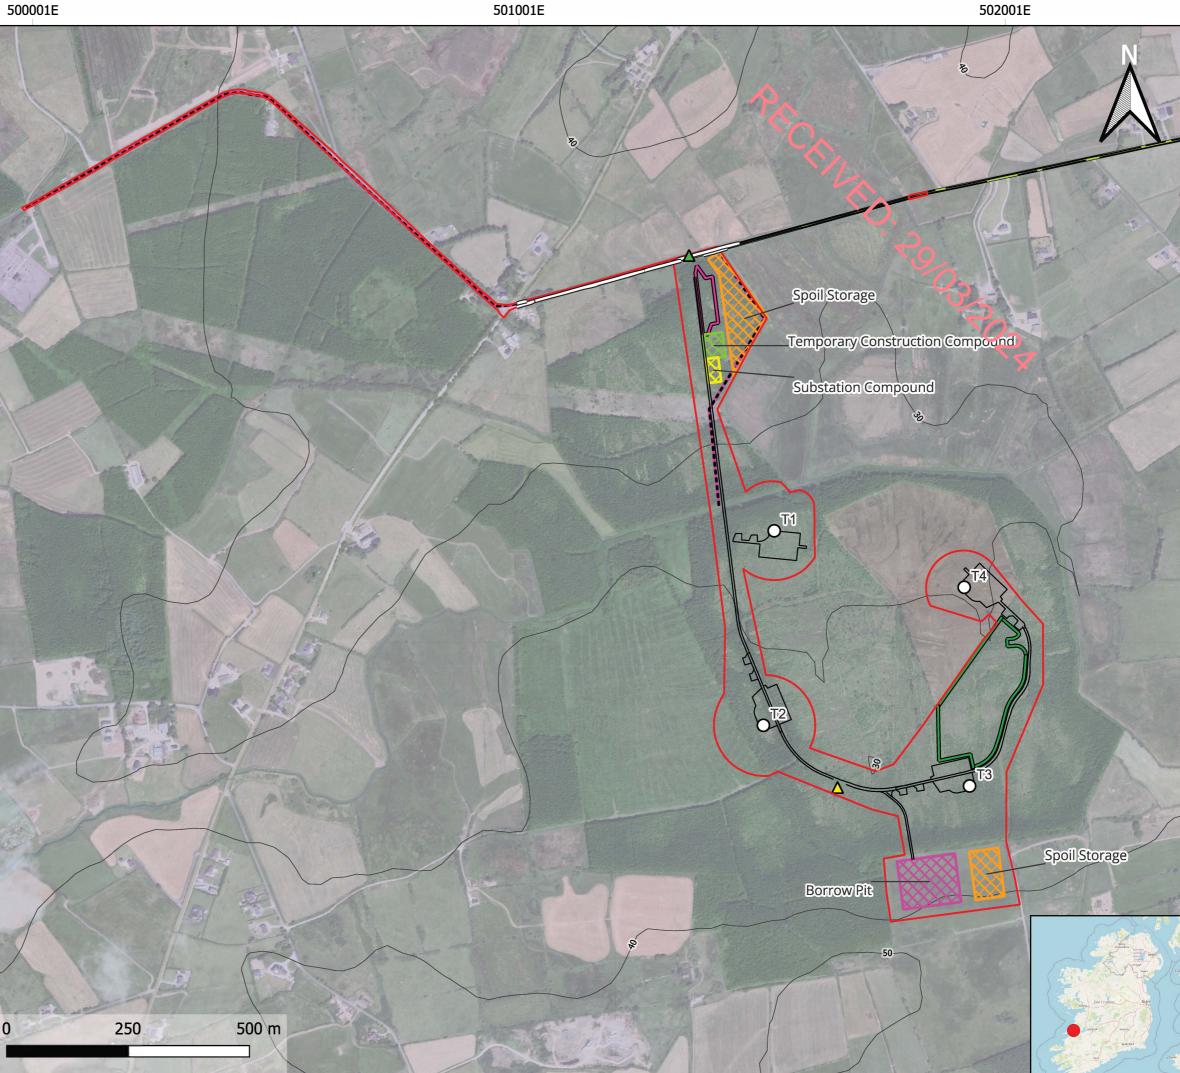

659001N

658001N



Google satelite

OpenStreetMap

| 04008